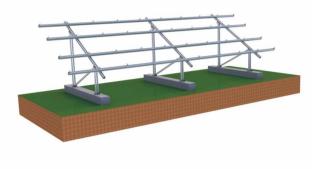

Hopergy Ground Mount Solution I is one of most innovative pre-assembled support system being applicable installation covering residential outdoor field, medium commercial solar farm and utility scale solar project. The solution is flexible and simple to be installed cost-effectively and high efficiently, has being widely installed throughout the world.