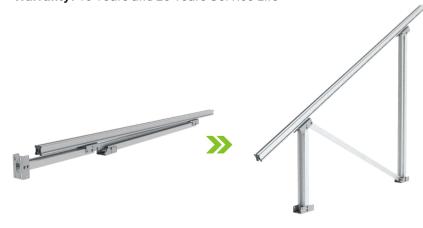

Hopergy Ground Mount Solution I is one of most innovative pre-assembled support system being applicable installation covering residential outdoor field, medium commercial solar farm and utility scale solar project. The solution is flexible and simple to be installed cost-effectively and high efficiently, has being widely installed throughout the world.

## **Technical Features:**

Standard: AS/NZS1170, Euro Code8, DIN1055, IBC2006 Material: High Class Aluminum6005-T5 and Stainless Steel SUS304 Snow Load: 1.4 KN/m2 Max Wind Speed: 55 m/s Warranty: 15 Years and 25 Years Service Life