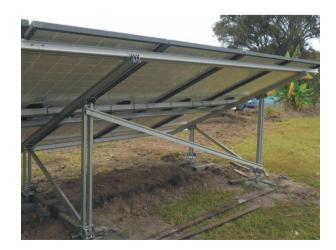

Hopergy Ground Mount Solution I is one of most innovative pre-assembled support system being applicable installation covering residential outdoor field, medium commercial solar farm and utility scale solar project. The solution is flexible and simple to be installed cost-effectively and high efficiently, has being widely installed throughout the world.

## **Technical Features:**

Standard: AS/NZS1170, Euro Code8, DIN1055, IBC2006 Material: High Class Aluminum6005-T5 and Stainless Steel SUS304 Snow Load: 1.4 KN/m2 Max Wind Speed: 55 m/s Warranty: 15 Years and 25 Years Service Life