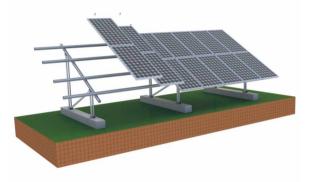

Hopergy Ground Mount Solution I is one of most innovative pre-assembled support system being applicable installation covering residential outdoor field, medium commercial solar farm and utility scale solar project. The solution is flexible and simple to be installed cost-effectively and high efficiently, has being widely installed throughout the world.